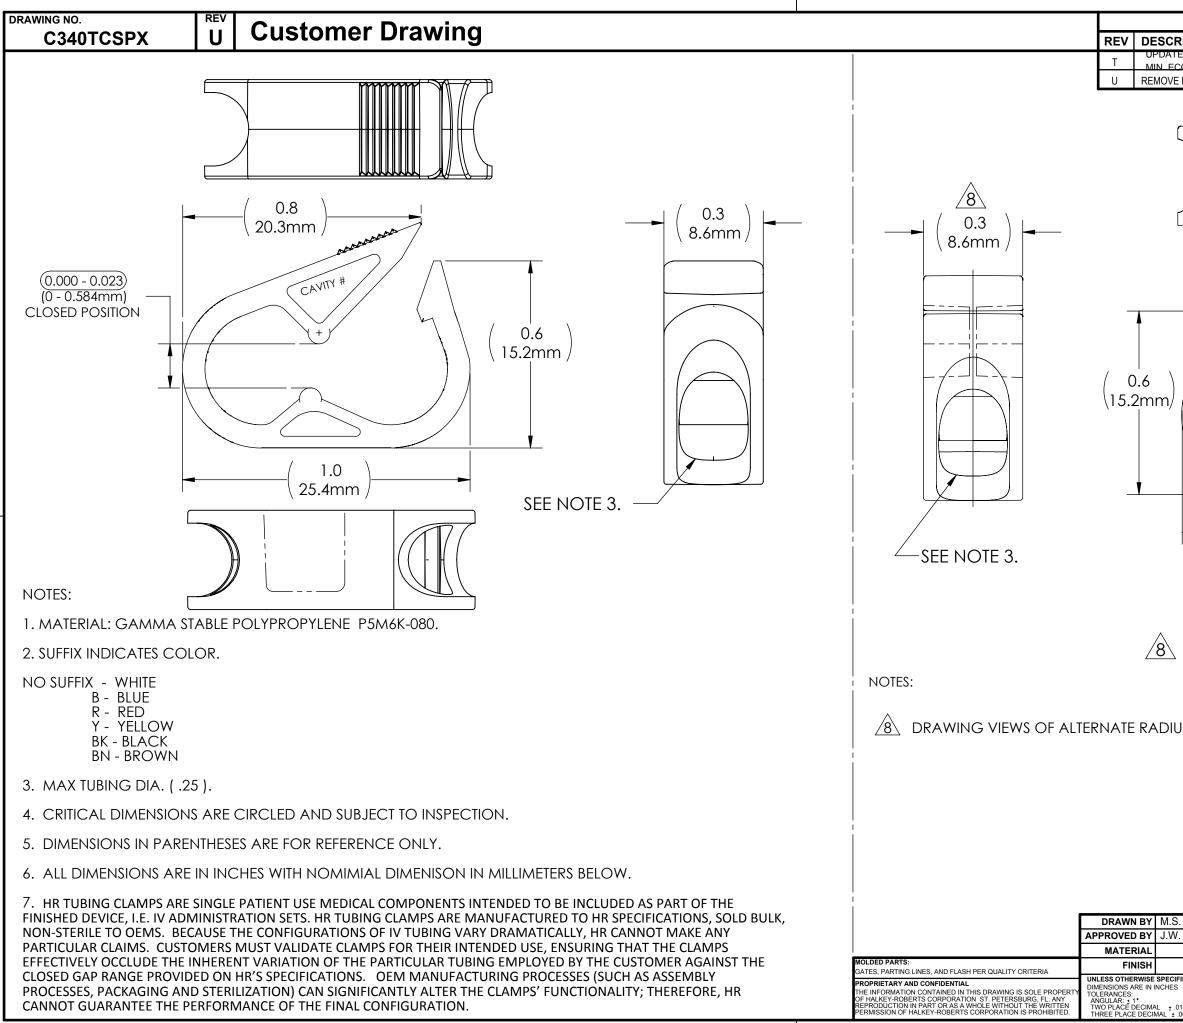

| REVISION HISTORY                                                                                                                                                                                                                                                                                                                                                                                                                                                                                                                                                                                                                                                                                                                                                                                                                                                                                                                                                                                                                                                                                                                                                                                                                                                                                                                                                                                                                                                                                                                                                                                                                                                                                                                                                                                                                                                                                                                                                                                                                                                                                                                                                                                                                                                                                                                                                                                                                                                                                                                                                                                     |              |                    |
|------------------------------------------------------------------------------------------------------------------------------------------------------------------------------------------------------------------------------------------------------------------------------------------------------------------------------------------------------------------------------------------------------------------------------------------------------------------------------------------------------------------------------------------------------------------------------------------------------------------------------------------------------------------------------------------------------------------------------------------------------------------------------------------------------------------------------------------------------------------------------------------------------------------------------------------------------------------------------------------------------------------------------------------------------------------------------------------------------------------------------------------------------------------------------------------------------------------------------------------------------------------------------------------------------------------------------------------------------------------------------------------------------------------------------------------------------------------------------------------------------------------------------------------------------------------------------------------------------------------------------------------------------------------------------------------------------------------------------------------------------------------------------------------------------------------------------------------------------------------------------------------------------------------------------------------------------------------------------------------------------------------------------------------------------------------------------------------------------------------------------------------------------------------------------------------------------------------------------------------------------------------------------------------------------------------------------------------------------------------------------------------------------------------------------------------------------------------------------------------------------------------------------------------------------------------------------------------------------|--------------|--------------------|
| RIPTION (ECO)                                                                                                                                                                                                                                                                                                                                                                                                                                                                                                                                                                                                                                                                                                                                                                                                                                                                                                                                                                                                                                                                                                                                                                                                                                                                                                                                                                                                                                                                                                                                                                                                                                                                                                                                                                                                                                                                                                                                                                                                                                                                                                                                                                                                                                                                                                                                                                                                                                                                                                                                                                                        | DATE         | APPROVED           |
| E TO STANDARD DECIMAL PLACES & CLOSED GAP T<br>CO 5785                                                                                                                                                                                                                                                                                                                                                                                                                                                                                                                                                                                                                                                                                                                                                                                                                                                                                                                                                                                                                                                                                                                                                                                                                                                                                                                                                                                                                                                                                                                                                                                                                                                                                                                                                                                                                                                                                                                                                                                                                                                                                                                                                                                                                                                                                                                                                                                                                                                                                                                                               | 8/29/13      | AK                 |
| E PD626 FROM DRW. ECO 6829                                                                                                                                                                                                                                                                                                                                                                                                                                                                                                                                                                                                                                                                                                                                                                                                                                                                                                                                                                                                                                                                                                                                                                                                                                                                                                                                                                                                                                                                                                                                                                                                                                                                                                                                                                                                                                                                                                                                                                                                                                                                                                                                                                                                                                                                                                                                                                                                                                                                                                                                                                           | 1/28/16      | AK                 |
|                                                                                                                                                                                                                                                                                                                                                                                                                                                                                                                                                                                                                                                                                                                                                                                                                                                                                                                                                                                                                                                                                                                                                                                                                                                                                                                                                                                                                                                                                                                                                                                                                                                                                                                                                                                                                                                                                                                                                                                                                                                                                                                                                                                                                                                                                                                                                                                                                                                                                                                                                                                                      | 8            |                    |
| History<br>Holdesty<br>History<br>History<br>History<br>History<br>History<br>History<br>History<br>History<br>History<br>History<br>History<br>History<br>History<br>History<br>History<br>History<br>History<br>History<br>History<br>History<br>History<br>History<br>History<br>History<br>History<br>History<br>History<br>History<br>History<br>History<br>History<br>History<br>History<br>History<br>History<br>History<br>History<br>History<br>History<br>History<br>History<br>History<br>History<br>History<br>History<br>History<br>History<br>History<br>History<br>History<br>History<br>History<br>History<br>History<br>History<br>History<br>History<br>History<br>History<br>History<br>History<br>History<br>History<br>History<br>History<br>History<br>History<br>History<br>History<br>History<br>History<br>History<br>History<br>History<br>History<br>History<br>History<br>History<br>History<br>History<br>History<br>History<br>History<br>History<br>History<br>History<br>History<br>History<br>History<br>History<br>History<br>History<br>History<br>History<br>History<br>History<br>History<br>History<br>History<br>History<br>History<br>History<br>History<br>History<br>History<br>History<br>History<br>History<br>History<br>History<br>History<br>History<br>History<br>History<br>History<br>History<br>History<br>History<br>History<br>History<br>History<br>History<br>History<br>History<br>History<br>History<br>History<br>History<br>History<br>History<br>History<br>History<br>History<br>History<br>History<br>History<br>History<br>History<br>History<br>History<br>History<br>History<br>History<br>History<br>History<br>History<br>History<br>History<br>History<br>History<br>History<br>History<br>History<br>History<br>History<br>History<br>History<br>History<br>History<br>History<br>History<br>History<br>History<br>History<br>History<br>History<br>History<br>History<br>History<br>History<br>History<br>History<br>History<br>History<br>History<br>History<br>History<br>History<br>History<br>History<br>History<br>History<br>History<br>History<br>History<br>History<br>History<br>History<br>History<br>History<br>History<br>History<br>History<br>History<br>History<br>History<br>History<br>History<br>History<br>History<br>History<br>History<br>History<br>History<br>History<br>History<br>History<br>History<br>History<br>History<br>History<br>History<br>History<br>History<br>History<br>History<br>History<br>History<br>History<br>History<br>History<br>History<br>History<br>History<br>History<br>Hi | -GATE LOC    | CATION             |
|                                                                                                                                                                                                                                                                                                                                                                                                                                                                                                                                                                                                                                                                                                                                                                                                                                                                                                                                                                                                                                                                                                                                                                                                                                                                                                                                                                                                                                                                                                                                                                                                                                                                                                                                                                                                                                                                                                                                                                                                                                                                                                                                                                                                                                                                                                                                                                                                                                                                                                                                                                                                      |              | 7                  |
| - (1.0<br>(25.4mm)                                                                                                                                                                                                                                                                                                                                                                                                                                                                                                                                                                                                                                                                                                                                                                                                                                                                                                                                                                                                                                                                                                                                                                                                                                                                                                                                                                                                                                                                                                                                                                                                                                                                                                                                                                                                                                                                                                                                                                                                                                                                                                                                                                                                                                                                                                                                                                                                                                                                                                                                                                                   |              |                    |
|                                                                                                                                                                                                                                                                                                                                                                                                                                                                                                                                                                                                                                                                                                                                                                                                                                                                                                                                                                                                                                                                                                                                                                                                                                                                                                                                                                                                                                                                                                                                                                                                                                                                                                                                                                                                                                                                                                                                                                                                                                                                                                                                                                                                                                                                                                                                                                                                                                                                                                                                                                                                      |              |                    |
| JS CONFIGURATION                                                                                                                                                                                                                                                                                                                                                                                                                                                                                                                                                                                                                                                                                                                                                                                                                                                                                                                                                                                                                                                                                                                                                                                                                                                                                                                                                                                                                                                                                                                                                                                                                                                                                                                                                                                                                                                                                                                                                                                                                                                                                                                                                                                                                                                                                                                                                                                                                                                                                                                                                                                     |              |                    |
| QUALITY CRITERIA                                                                                                                                                                                                                                                                                                                                                                                                                                                                                                                                                                                                                                                                                                                                                                                                                                                                                                                                                                                                                                                                                                                                                                                                                                                                                                                                                                                                                                                                                                                                                                                                                                                                                                                                                                                                                                                                                                                                                                                                                                                                                                                                                                                                                                                                                                                                                                                                                                                                                                                                                                                     |              |                    |
| O.D. FLASH 0.015 MAX. (0.4MM)                                                                                                                                                                                                                                                                                                                                                                                                                                                                                                                                                                                                                                                                                                                                                                                                                                                                                                                                                                                                                                                                                                                                                                                                                                                                                                                                                                                                                                                                                                                                                                                                                                                                                                                                                                                                                                                                                                                                                                                                                                                                                                                                                                                                                                                                                                                                                                                                                                                                                                                                                                        |              |                    |
| GATE VESTIGE 0.01 MAX. (0.3MM                                                                                                                                                                                                                                                                                                                                                                                                                                                                                                                                                                                                                                                                                                                                                                                                                                                                                                                                                                                                                                                                                                                                                                                                                                                                                                                                                                                                                                                                                                                                                                                                                                                                                                                                                                                                                                                                                                                                                                                                                                                                                                                                                                                                                                                                                                                                                                                                                                                                                                                                                                        | ۸)           |                    |
| EMBEDDED PARTICLES, BUBBLES,<br>MAX. NO MORE THAN 5 PER PAR                                                                                                                                                                                                                                                                                                                                                                                                                                                                                                                                                                                                                                                                                                                                                                                                                                                                                                                                                                                                                                                                                                                                                                                                                                                                                                                                                                                                                                                                                                                                                                                                                                                                                                                                                                                                                                                                                                                                                                                                                                                                                                                                                                                                                                                                                                                                                                                                                                                                                                                                          |              | 0.3mm <sup>2</sup> |
|                                                                                                                                                                                                                                                                                                                                                                                                                                                                                                                                                                                                                                                                                                                                                                                                                                                                                                                                                                                                                                                                                                                                                                                                                                                                                                                                                                                                                                                                                                                                                                                                                                                                                                                                                                                                                                                                                                                                                                                                                                                                                                                                                                                                                                                                                                                                                                                                                                                                                                                                                                                                      |              |                    |
| <u>Б. рате</u><br>И. рате 10-21-94 <b>Гр На</b>                                                                                                                                                                                                                                                                                                                                                                                                                                                                                                                                                                                                                                                                                                                                                                                                                                                                                                                                                                                                                                                                                                                                                                                                                                                                                                                                                                                                                                                                                                                                                                                                                                                                                                                                                                                                                                                                                                                                                                                                                                                                                                                                                                                                                                                                                                                                                                                                                                                                                                                                                      | lkey-Ro      | hertc              |
|                                                                                                                                                                                                                                                                                                                                                                                                                                                                                                                                                                                                                                                                                                                                                                                                                                                                                                                                                                                                                                                                                                                                                                                                                                                                                                                                                                                                                                                                                                                                                                                                                                                                                                                                                                                                                                                                                                                                                                                                                                                                                                                                                                                                                                                                                                                                                                                                                                                                                                                                                                                                      |              |                    |
|                                                                                                                                                                                                                                                                                                                                                                                                                                                                                                                                                                                                                                                                                                                                                                                                                                                                                                                                                                                                                                                                                                                                                                                                                                                                                                                                                                                                                                                                                                                                                                                                                                                                                                                                                                                                                                                                                                                                                                                                                                                                                                                                                                                                                                                                                                                                                                                                                                                                                                                                                                                                      | LAMP, SMALL  | REV                |
|                                                                                                                                                                                                                                                                                                                                                                                                                                                                                                                                                                                                                                                                                                                                                                                                                                                                                                                                                                                                                                                                                                                                                                                                                                                                                                                                                                                                                                                                                                                                                                                                                                                                                                                                                                                                                                                                                                                                                                                                                                                                                                                                                                                                                                                                                                                                                                                                                                                                                                                                                                                                      | 340TCSPX     | SHEET              |
| 01<br>.005 1:1 DO NOT S                                                                                                                                                                                                                                                                                                                                                                                                                                                                                                                                                                                                                                                                                                                                                                                                                                                                                                                                                                                                                                                                                                                                                                                                                                                                                                                                                                                                                                                                                                                                                                                                                                                                                                                                                                                                                                                                                                                                                                                                                                                                                                                                                                                                                                                                                                                                                                                                                                                                                                                                                                              | CALE DRAWING | 1 OF 1             |